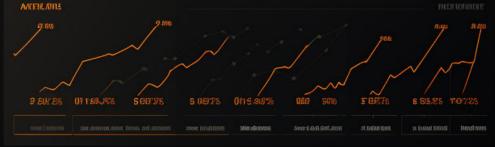

#### **Favorite Occasions:**

83% of motorcycle club members prefer enjoying their favorite beverages during social gatherings and events.

75% specifically choose Infamous Private Label Liqueur for celebratory occasions when they know it's available.

### Frequency of Enjoyment:

A notable 78% of member riders indulge in a drink at least once a week.

Of this group, 65% consistently opt for our distinguished liqueur.

These members purchase from both on and off premises retail locations.

#### **Brand Advocacy:**

Over 70% of motorcycle club members actively share their preferred drink choices with friends and fellow riders.

An impressive 80% have successfully introduced Infamous Private Label Liqueur to their social circles. They love showing it to their friends.