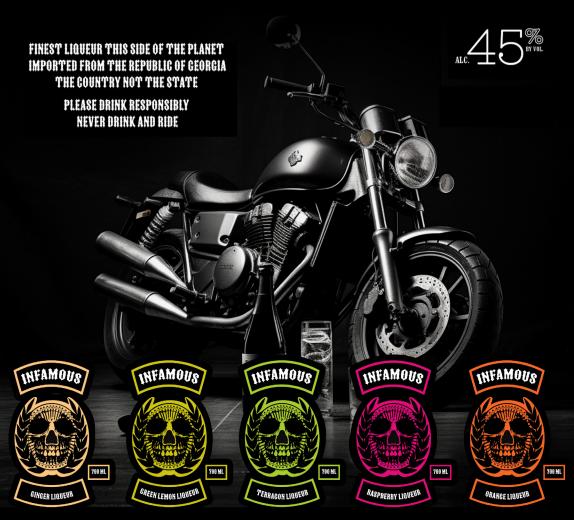

INFAMOUS

NOW, LET'S SHIFT OUR FOCUS TO THE PRESENT... AN EXCITING DEVELOPMENT THAT BRINGS TOGETHER TRADITION AND MODERNITY. WE PROUDLY INTRODUCE THE INFAMOUS PRIVATE LABEL

THIS EXCLUSIVE LIQUEUR IS NOT JUST A
PRODUCT\_IT'S A REPRESENTATION OF THE
INFAMOUS RYDERS COMMITMENT TO
OUALITY, AUTHENTICITY, AND A TOUCH OF
REBELLION\_

IMPORTED FROM THE REPUBLIC OF GEORGIA... THE COUNTRY NOT THE STATE

IT IS 100 PERCENT LEGAL, REGISTERED, AND TAXED, EMPHASIZING THE LEGITIMACY OF THE ENTIRE PROCESS FROM IMPORTATION TO REGISTRATION WITH FDA, CERTIFICATION WITH TTB AND ALL LEGAL PROCEEDURES.

# INFAMOUS

-----LIQUEUR-----

INFAMOUS LIQUEURS ARE PRODUCED SEASONALLY IN SMALL BATCHES WITH CITRUS, FRAGRANT GRASS, BERRIES, AND FRUITS IN MORE THAN 10 VARIETIES. **NO** ARTIFICIAL COLOURS, OR PRESERVATIVES. MINOR SEDIMENT IS POSSIBLE. STORE AT +10°C - + 25°C IN DRY PLACE, AVOID DIRECT SUNLIGHT. SERVE COLD IN SHOTS AND COCKTAILS.