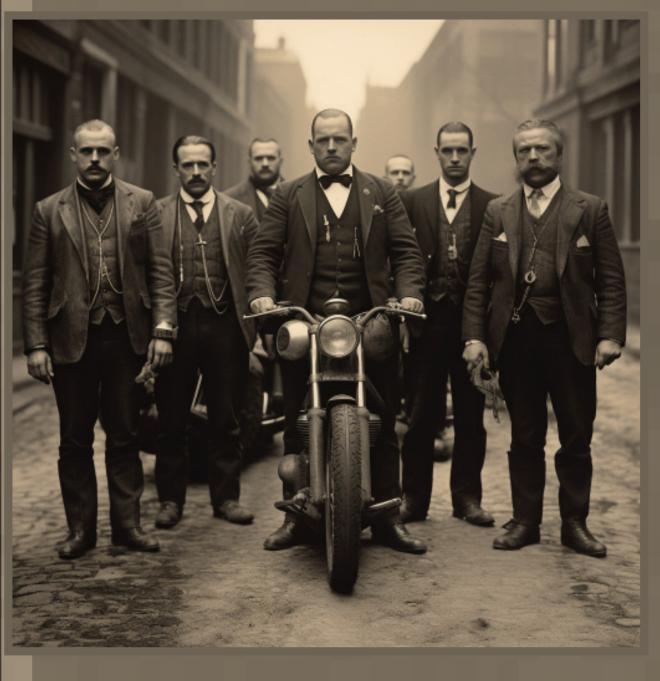

## TO TRULY APPRECIATE THE ROOTS OF INFAMOUS

LET'S TAKE A BRIEF JOURNEY
BACK IN TIME.
MOTORCYCLE CLUBS HAVE A
HISTORICAL CONNECTION TO THE
PROHIBITION ERA, WHERE THEY
PLAYED A SIGNIFICANT ROLE IN
BOOTLEGGING RUM
OFTEN REFERRED TO AS RUM
RUNNERS.

THIS TRADITION AND HISTORICAL CONNECTION UNDERSCORE THE ROOTS OF THE MOTORCYCLE CLUB CULTURE ESPECIALLY IN THE EAST COAST OF THE UNITED STATES

IT'S NOT JUST ABOUT REBELLION
IT'S ABOUT MAINTAINING
TRADITIONS THAT HAVE BEEN
PASSED DOWN THROUGH
THE GENERATIONS.